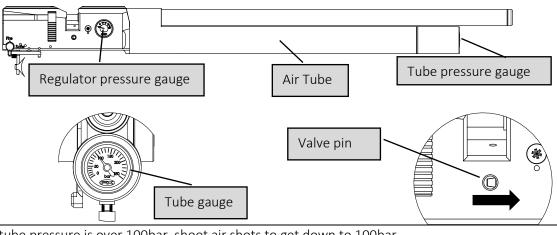

## Dreamline with the Air Tube

 $1-{\sf lf}\,$  tube pressure is over 100bar, shoot air shots to get down to 100bar.

2 - Use some kind of tool as a lever to push the valve pin, this will drain the air thru the barrel. A usable tool is a 2,5mm hex key or a small flat-head screw driver.

3 – Unscrew air tube from the action counter clockwise.