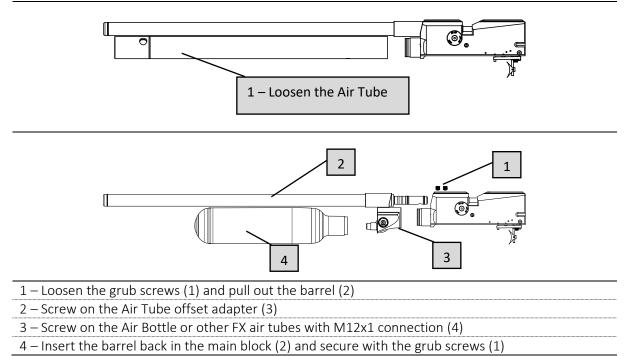

## REPLACE THE AIR TUBE to the AIR TUBE OFFSET ADAPTER

Warning, drain the air from air-tube/air-bottle and make sure the rifle is drained of the air!